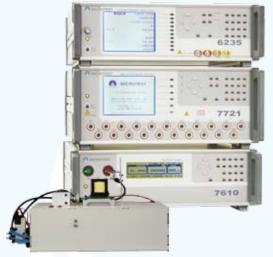

## 3-in-1 Automatic Transformer Test System Hi-Pot + Impulse + Transformer Analyzer

6235/7721/7610

One fixture

**F7721D**Dual-Fixture

#### • The most powerful and efficient transformer test system!

One fixture - All test functions in one touch, decreasing error.

Dual-fixture scanning box not only can double the efficiency but also reduce the manpower cost.

#### Flexible Combination

Hi-pot Tester + Transformer Analyzer

Impulse/Surge Tester + Hi-pot Tester

Impulse/Surge Tester + Transformer Analyzer

Impulse/Surge Tester + Hi-pot Tester + Transformer Analyzer

#### FEATURES

| Model 6235/6236/6237                                                                 |
|--------------------------------------------------------------------------------------|
| ±0.1% Basic accuracy                                                                 |
| Test frequency up to 1MHz                                                            |
| Fast test speed up to 30 Test item/sec                                               |
| Open/Short & Correction function                                                     |
| Full functions completed test                                                        |
| Meter mode(Option)                                                                   |
| 100mA DC Bias(Option)                                                                |
| RS-232 Interface & Easy to link with PC                                              |
| Model 7721                                                                           |
| Low energy non-destructive test of winding 0.5µH of resistance is capable of testing |
| Auto voltage level control                                                           |
| Ultra high 5000V testing                                                             |
| Fast testing                                                                         |
| Model 7610                                                                           |
| Ramp time settable                                                                   |
| Programming sequence test                                                            |
| Built-in PLC remote interface                                                        |
| Link 7721 Impulse/Surge Tester(7610)                                                 |
| Graphic LCD Display                                                                  |
| RS-232 Interface for PC link function                                                |
| 7610 2 channels                                                                      |